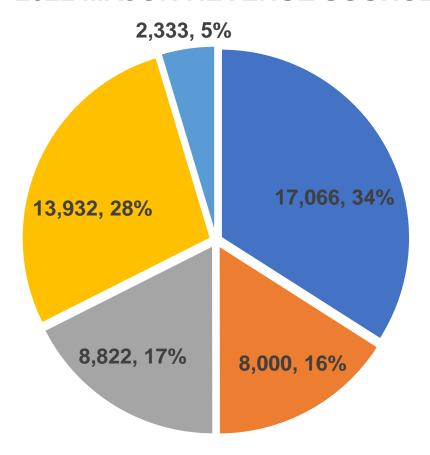

#### **2022 MAJOR REVENUE SOURCES**

#### Friends of the BARLD -- 2022 Annual Statement of Activities

| Revenues                         | 2022           | 2021              |
|----------------------------------|----------------|-------------------|
| Contributions                    |                |                   |
| Unrestricted                     | 17,065.96      | 15,002.24         |
| Donor Designated                 | 8,000.00       | 8,030.00          |
| Membership                       | 2,332.53       | 3,950.00          |
| Earned Income                    | 8.36           | 3.32              |
| Book Nook Sales                  | 13,932.22      | 11,544.58         |
| Program Income                   | 1566.00        |                   |
| Fundraising                      |                |                   |
| Big Give                         | 3,899.21       | 5,483.48          |
| Book & Author Luncheon           | 3,374.63       |                   |
| Holiday Tea                      | 48.04          | 802.95            |
| Wreaths Across America           | <u>1500.00</u> |                   |
| <b>Total Fundraising Revenue</b> | 8,821.88       | 6,286.43          |
| Total Revenue                    | 51,726.95      | 44,816.57         |
| Cost of Good Sold                | -13,927.07     | <u>-11,539.82</u> |
| GROSS PROFIT                     | 37,799.88      | 33,276.75         |