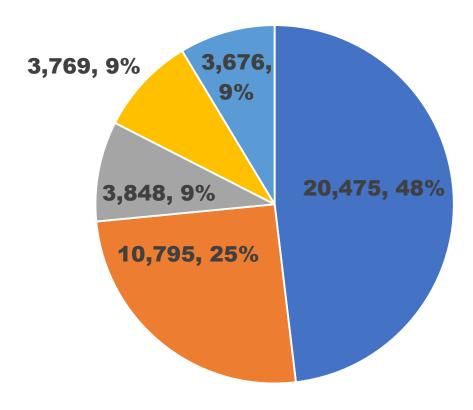

#### **2022 MAJOR EXPENSES**

- LIBRARY RESOURCES, PROGRAMS
- LIBRARY CAMPUS, OUTREACH

■ FOL PROGRAMS

FUNDRAISING

ADMINISTRATIVE

Introduction of Committee Chairs

FOL 2022 Activities

S.T.A.G.E.

#### Friends of the BARLD -- 2022 Annual Statement of Activities

| Expenses                      | 2022            | 2021            |
|-------------------------------|-----------------|-----------------|
| Fundraising Expenses          |                 |                 |
| Big Give                      | 334.21          | 359.13          |
| Book & Author                 | 2115.71         |                 |
| Holiday Tea                   |                 | 576.86          |
| Wreaths Across America        | <u>1318.77</u>  |                 |
| Total Fundraising Expenses    | 3768.69         | 935.99          |
| Administrative Expenses       | 3,676.40        | 3,731.74        |
| MFPL Support Expenses         |                 |                 |
| Library Program Support       | 0.00            | 253.65          |
| Library Collection            | 390.00          | 354.00          |
| Digital Resources             | 10,414.64       | 18,607.42       |
| Ancestry Database             |                 | 1,359.14        |
| Foundation Directory Database | 1499.00         |                 |
| Newsbank Database             | 3000.00         |                 |
| Hospitality Support           | 100.00          |                 |
| Summer Reading                | <u>5,071.84</u> | <u>5,011.00</u> |
| Total MFPL Support Expenses   | 20,475.48       | 25,585.21       |

#### Friends of the BARLD -- 2022 Annual Statement of Activities

| Expenses                            | 2022            | 2021            |
|-------------------------------------|-----------------|-----------------|
| MFPL Campus/Facility/Trekker        |                 |                 |
| Butterfly Garden                    | 796.53          | 986.94          |
| Water Feature                       | 0.00            | 106.00          |
| Outdoor Musical Freenotes           | 4,000.00        |                 |
| Trekkers Ops & Maintenance          | 2,233.92        | 3,410.56        |
| Community Outreach (Lockers)        | <u>3,765.00</u> |                 |
| Total MFPL Campus/Facility Trekker  | 10,795.45       | 4,503.50        |
| FOL Program Expenses                | <u>3,848.42</u> | <u>1,087.63</u> |
| Total Expenses                      | 42,564.44       | 35,844.07       |
| Net Income                          | -4,764.56       | -2,567.32       |
| Net Assets at Beginning of the Year | 47,262.32       | 49,829.64       |
| Net Assets at the End of the Year   | 42,497.76       | 47,262.32       |