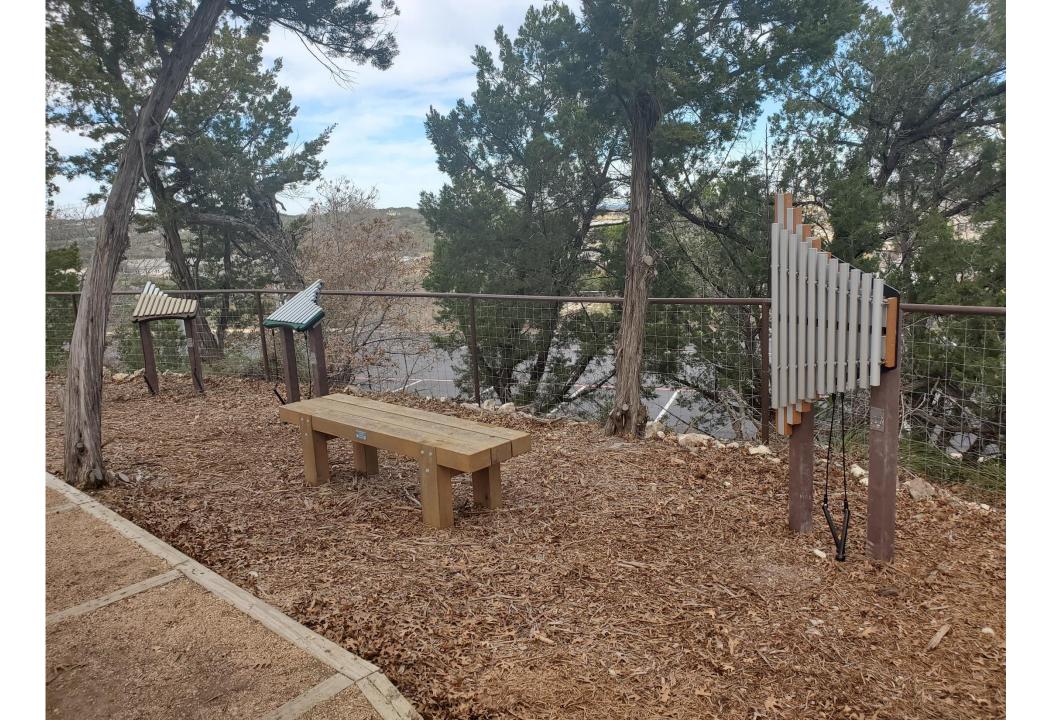

#### Friends of the BARLD -- 2022 Annual Statement of Activities

| Expenses                            | 2022            | 2021            |
|-------------------------------------|-----------------|-----------------|
| MFPL Campus/Facility/Trekker        |                 |                 |
| Butterfly Garden                    | 796.53          | 986.94          |
| Water Feature                       | 0.00            | 106.00          |
| Outdoor Musical Freenotes           | 4,000.00        |                 |
| Trekkers Ops & Maintenance          | 2,233.92        | 3,410.56        |
| Community Outreach (Lockers)        | <u>3,765.00</u> |                 |
| Total MFPL Campus/Facility Trekker  | 10,795.45       | 4,503.50        |
| FOL Program Expenses                | <u>3,848.42</u> | <u>1,087.63</u> |
| Total Expenses                      | 42,564.44       | 35,844.07       |
| Net Income                          | -4,764.56       | -2,567.32       |
| Net Assets at Beginning of the Year | 47,262.32       | 49,829.64       |
| Net Assets at the End of the Year   | 42,497.76       | 47,262.32       |